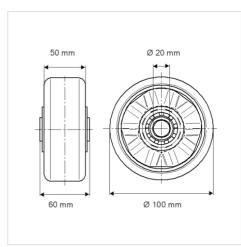

#### **Technical Data**

| Wheel diameter         | 100 mm         |
|------------------------|----------------|
| Wheel width            | 50 mm          |
| Axle Hole-Ø            | 20 mm          |
| Hub length             | 60 mm          |
| Temperature            | - 10 / + 60 °C |
| Standard               | EN 12532       |
| Weight                 | 0.62 kg        |
| Hardness of tread      | Shore D 42     |
| Load capacity          | 540 kg         |
| Load capacity (static) | 1080 kg        |

## Dimensions