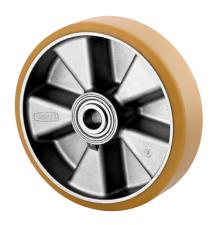

### ITP100x50-Ø20 flat

EAN 4031582070309

Wheel centre made of Aluminium, Tread: Polyurethane, casted, precision ball bearing

Picture may differ from original product

#### **Technical Data**

| Wheel diameter         | 100 mm         |
|------------------------|----------------|
| Wheel width            | 50 mm          |
| Axle Hole-Ø            | 20 mm          |
| Hub length             | 60 mm          |
| Temperature            | - 10 / + 60 °C |
| Standard               | EN 12532       |
| Weight                 | 0.62 kg        |
| Hardness of tread      | Shore D 42     |
| Load capacity          | 540 kg         |
| Load capacity (static) | 1080 kg        |