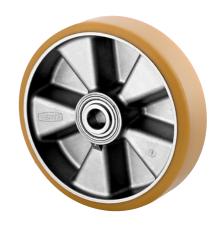

## ITP125x50-Ø20 flat

EAN 4031582070316

Wheel centre made of Aluminium, Tread: Polyurethane, casted, precision ball bearing

Picture may differ from original product

#### **Technical Data**

| Wheel diameter         | 125 mm         |
|------------------------|----------------|
| Wheel width            | 50 mm          |
| Axle Hole-Ø            | 20 mm          |
| Hub length             | 60 mm          |
| Temperature            | - 10 / + 60 °C |
| Standard               | EN 12532       |
| Weight                 | 0.85 kg        |
| Hardness of tread      | Shore D 42     |
| Load capacity          | 500 kg         |
| Load capacity (static) | 1000 kg        |