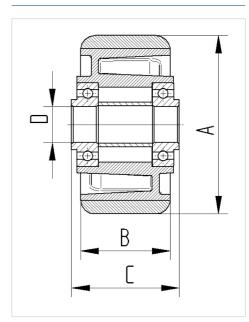

differ from original product

#### **Technical Data**

| Wheel diameter         | 125 mm         |
|------------------------|----------------|
| Wheel width            | 50 mm          |
| Axle Hole-Ø            | 20 mm          |
| Hub length             | 60 mm          |
| Temperature            | - 10 / + 60 °C |
| Standard               | EN 12532       |
| Weight                 | 0.85 kg        |
| Hardness of tread      | Shore D 42     |
| Load capacity          | 500 kg         |
| Load capacity (static) | 1000 kg        |

## Dimensions



### Advantages at a glance

| Roll performance     | • • • 0 0 |
|----------------------|-----------|
| Movement noise       | • • • 0 0 |
| Attrition            | • • • • 0 |
| Corrosion resistance | • • • 0 0 |

## **Structure & Mounting**