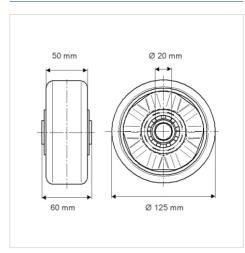

#### **Technical Data**

| Wheel diameter         | 125 mm         |
|------------------------|----------------|
| Wheel width            | 50 mm          |
| Axle Hole-Ø            | 20 mm          |
| Hub length             | 60 mm          |
| Temperature            | - 10 / + 60 °C |
| Standard               | EN 12532       |
| Weight                 | 0.85 kg        |
| Hardness of tread      | Shore D 42     |
| Load capacity          | 500 kg         |
| Load capacity (static) | 1000 kg        |

## Dimensions