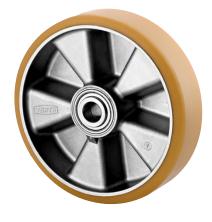

## EAN 4031582070316

Wheel center made of Aluminum, Tread: Polyurethane, casted, precision ball bearing

Picture may differ from original product