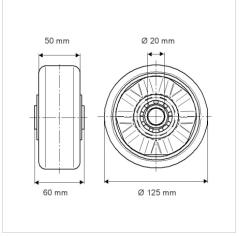

## Dimensions

| Wheel diameter          | 125 mm         |
|-------------------------|----------------|
| Wheel width             | 50 mm          |
| Axle Hole-Ø             | 20 mm          |
| Hub length              | 60 mm          |
| Temperature             | - 10 / + 60 °C |
| Standard                | EN 12532       |
| Weight                  | 0.85 kg        |
| Hardness of tread       | Shore D 42     |
| Load capacity (dynamic) | 500 kg         |
| Load capacity (static)  | 1000 kg        |