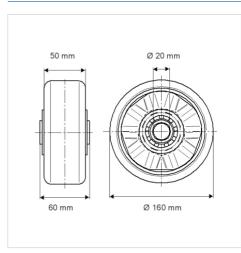

#### **Technical Data**

| Wheel diameter         | 160 mm         |
|------------------------|----------------|
| Wheel width            | 50 mm          |
| Axle Hole-Ø            | 20 mm          |
| Hub length             | 60 mm          |
| Temperature            | - 10 / + 60 °C |
| Standard               | EN 12532       |
| Weight                 | 1.07 kg        |
| Hardness of tread      | Shore D 42     |
| Load capacity          | 800 kg         |
| Load capacity (static) | 1600 kg        |

## Dimensions