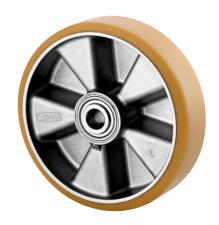

## ITP160x50-Ø20 flat

EAN 4031582070323

Wheel centre made of Aluminium, Tread: Polyurethane, casted, precision ball bearing

Picture may differ from original product

#### **Technical Data**

| Wheel diameter         | 160 mm         |
|------------------------|----------------|
| Wheel width            | 50 mm          |
| Axle Hole-Ø            | 20 mm          |
| Hub length             | 60 mm          |
| Temperature            | - 10 / + 60 °C |
| Standard               | EN 12532       |
| Weight                 | 1.07 kg        |
| Hardness of tread      | Shore D 42     |
| Load capacity          | 800 kg         |
| Load capacity (static) | 1600 kg        |