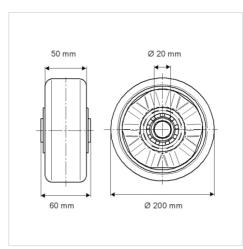

#### **Technical Data**

| Wheel diameter         | 200 mm         |
|------------------------|----------------|
| Wheel width            | 50 mm          |
| Axle Hole-Ø            | 20 mm          |
| Hub length             | 60 mm          |
| Temperature            | - 10 / + 60 °C |
| Standard               | EN 12532       |
| Weight                 | 1.29 kg        |
| Hardness of tread      | Shore D 42     |
| Load capacity          | 800 kg         |
| Load capacity (static) | 1600 kg        |

### Dimensions