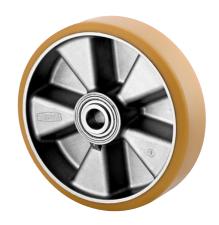

## ITP200x50-Ø20 flat

EAN 4031582070330

Wheel centre made of Aluminium, Tread: Polyurethane, casted, precision ball bearing

Picture may differ from original product