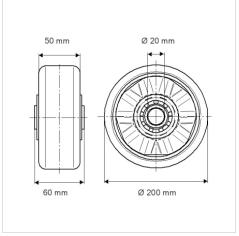

## Dimensions

| Wheel diameter          | 200 mm         |
|-------------------------|----------------|
| Wheel width             | 50 mm          |
| Axle Hole-Ø             | 20 mm          |
| Hub length              | 60 mm          |
| Temperature             | - 10 / + 60 °C |
| Standard                | EN 12532       |
| Weight                  | 1.29 kg        |
| Hardness of tread       | Shore D 42     |
| Load capacity (dynamic) | 800 kg         |
| Load capacity (static)  | 1600 kg        |