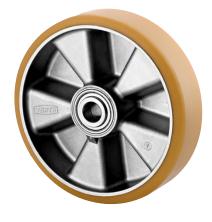

EAN 4031582070330

Wheel center made of Aluminum, Tread: Polyurethane, casted, precision ball bearing

Picture may differ from original product