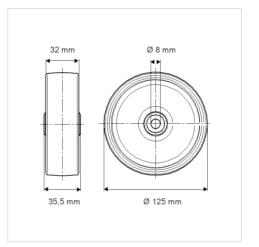

## Dimensions

## **Technical Data**

| Wheel diameter         | 125 mm         |
|------------------------|----------------|
| Wheel width            | 32 mm          |
| Axle Hole-Ø            | 8 mm           |
| Hub length             | 35.5 mm        |
| Temperature            | - 20 / + 85 °C |
| Standard               | EN 12530       |
| Weight                 | 0.679 kg       |
| Hardness of tread      | Shore A 75     |
| Load capacity          | 150 kg         |
| Load capacity (static) | 300 kg         |