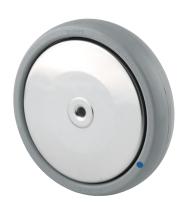

## **ELASTECH**

JFC125x32-Ø8

EAN 4031582319941

Wheel center made of zinc-die-casting, Tread: elastic tire, non-marking, vulcanized, with threadguards, precision ball bearing, stainless

Picture may differ from original product