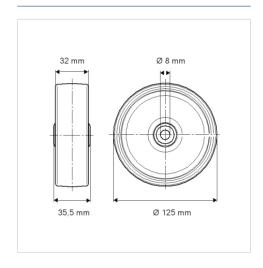

## **Technical Data**

| Wheel diameter          | 125 mm         |
|-------------------------|----------------|
| Wheel width             | 32 mm          |
| Axle Hole-Ø             | 8 mm           |
| Hub length              | 35.5 mm        |
| Temperature             | - 20 / + 85 °C |
| Standard                | EN 12530       |
| Weight                  | 0.679 kg       |
| Hardness of tread       | Shore A 75     |
| Load capacity (dynamic) | 150 kg         |
| Load capacity (static)  | 300 kg         |

## **Dimensions**