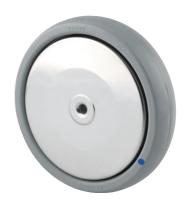

## JFC150x32-Ø8

EAN 4031582319958

Wheel centre made of zinc-die-casting, Tread: elastic tyre, non-marking, vulcanized, with threadguards, precision ball bearing, stainless

Picture may differ from original product