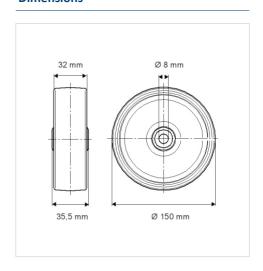

#### **Technical Data**

| Wheel diameter         | 150 mm         |
|------------------------|----------------|
| Wheel width            | 32 mm          |
| Axle Hole-Ø            | 8 mm           |
| Hub length             | 35.5 mm        |
| Temperature            | - 20 / + 85 °C |
| Standard               | EN 12530       |
| Weight                 | 0.926 kg       |
| Hardness of tread      | Shore A 75     |
| Load capacity          | 150 kg         |
| Load capacity (static) | 300 kg         |

#### **Dimensions**