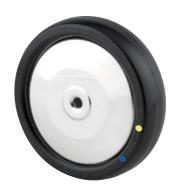

## JYC125x32-Ø8

EAN 4031582319965

Wheel centre made of zinc-die-casting, Tread: solid rubber, black, non-staining, electric conductive, with threadguards, precision ball bearing, stainless

Picture may differ from original product