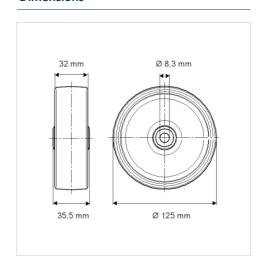

#### **Technical Data**

| Wheel diameter                  | 125 mm               |
|---------------------------------|----------------------|
| Wheel width                     | 32 mm                |
| Axle Hole-Ø                     | 8.3 mm               |
| Hub length                      | 35.5 mm              |
| Temperature                     | - 20 / + 85 °C       |
| Standard                        | EN 12530             |
| Weight                          | 0.82 kg              |
|                                 |                      |
| Hardness of tread               | Shore A 75           |
| Hardness of tread Load capacity | Shore A 75<br>150 kg |

#### **Dimensions**