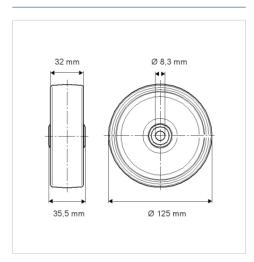

## **Technical Data**

| Wheel diameter          | 125 mm         |
|-------------------------|----------------|
| Wheel width             | 32 mm          |
| Axle Hole-Ø             | 8.3 mm         |
| Hub length              | 35.5 mm        |
| Temperature             | - 20 / + 85 °C |
| Standard                | EN 12530       |
| Weight                  | 0.82 kg        |
| Hardness of tread       | Shore A 75     |
| Load capacity (dynamic) | 150 kg         |
| Load capacity (static)  | 300 kg         |

## **Dimensions**