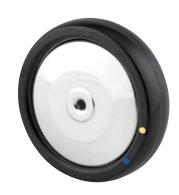

## **ELASTECH**

JYC125x32-Ø8

EAN 4031582319965

Wheel center made of zinc-die-casting, Tread: solid rubber, black, non-staining, electric conductive, with threadguards, precision ball bearing, stainless

Picture may differ from original product