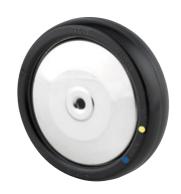

## JYC150x32-Ø8

EAN 4031582319972

Wheel centre made of zinc-die-casting, Tread: solid rubber, black, non-staining, electric conductive, with threadguards, precision ball bearing, stainless

Picture may differ from original product