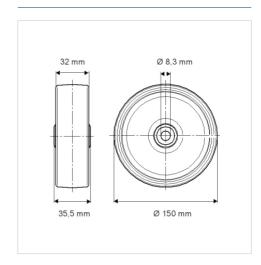

#### **Technical Data**

| Wheel diameter    | 150 mm         |
|-------------------|----------------|
| Wheel width       | 32 mm          |
| Axle Hole-Ø       | 8.3 mm         |
| Hub length        | 35.5 mm        |
| Temperature       | - 20 / + 85 °C |
| Standard          | EN 12530       |
| Weight            | 0.892 kg       |
| Hardness of tread | Shore A 75     |
| Load capacity     | 150 kg         |
|                   |                |

#### **Dimensions**