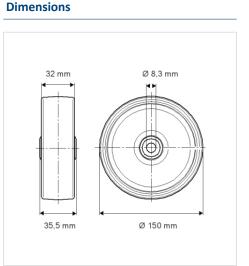

300 kg

| Technical Data          |                |  |
|-------------------------|----------------|--|
| Wheel diameter          | 150 mm         |  |
| Wheel width             | 32 mm          |  |
| Axle Hole-Ø             | 8.3 mm         |  |
| Hub length              | 35.5 mm        |  |
| Temperature             | - 20 / + 85 °C |  |
| Standard                | EN 12530       |  |
| Weight                  | 0.892 kg       |  |
| Hardness of tread       | Shore A 75     |  |
| Load capacity (dynamic) | 150 kg         |  |
|                         |                |  |