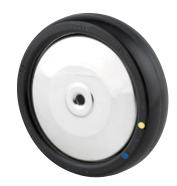

EAN 4031582319972

Wheel center made of zinc-die-casting, Tread: solid rubber, black, nonstaining, electric conductive, with threadguards, precision ball bearing, stainless

Picture may differ from original product