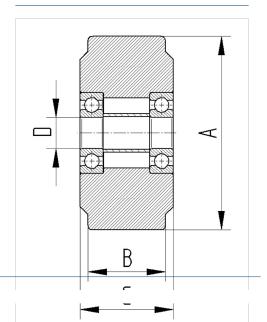

l diameter          | 100 mm         |
|-------------------------|----------------|
| Wheel width             | 50 mm          |
| Axle Hole-Ø             | 20 mm          |
| Hub length              | 60 mm          |
| Temperature             | - 40 / + 80 °C |
| Standard                | EN 12533       |
| Weight                  | 0.702 kg       |
| Hardness of tread       | Shore D 75     |
| Bearing                 | 6304 No.       |
| Load capacity (dynamic) | 1400 kg        |
| Load capacity (static)  | 2800 kg        |

#### **Dimensions**



## Advantages at a glance

| Roll performance     | • • • •   |
|----------------------|-----------|
| Movement noise       | • • • 0 0 |
| Attrition            | • • • •   |
| Corrosion resistance | • • • 0 0 |

## **Structure & Mounting**