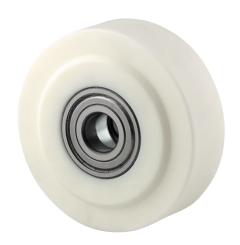

# MOP100x50-Ø20

EAN 4031582320008

Wheel center made of Polyamide, extra-heavy duty model, precision ball bearing

Picture may differ from original product