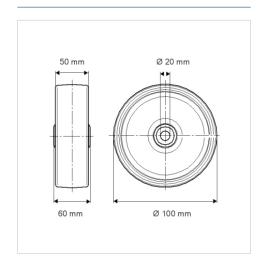

#### **Technical Data**

| Wheel diameter          | 100 mm         |
|-------------------------|----------------|
| Wheel width             | 50 mm          |
| Axle Hole-Ø             | 20 mm          |
| Hub length              | 60 mm          |
| Temperature             | - 40 / + 80 °C |
| Standard                | EN 12533       |
| Weight                  | 0.702 kg       |
| Hardness of tread       | Shore D 75     |
| Bearing                 | 6304 No.       |
| Load capacity (dynamic) | 1400 kg        |
| Load capacity (static)  | 2800 kg        |

#### **Dimensions**