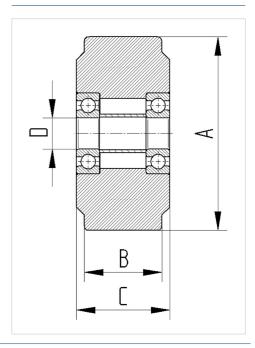

al Data**

| Wheel diameter         | 150 mm         |
|------------------------|----------------|
| Wheel width            | 50 mm          |
| Axle Hole-Ø            | 30 mm          |
| Hub length             | 60 mm          |
| Temperature            | - 40 / + 80 °C |
| Standard               | EN 12533       |
| Weight                 | 1.446 kg       |
| Hardness of tread      | Shore D 75     |
| Bearing type           | 6306 No.       |
| Load capacity          | 2100 kg        |
| Load capacity (static) | 4200 kg        |

## Dimensions



### Advantages at a glance

| Roll performance     | • • • •   |
|----------------------|-----------|
| Movement noise       | • • • 0 0 |
| Attrition            | • • • •   |
| Corrosion resistance | • • • 0 0 |

## **Structure & Mounting**