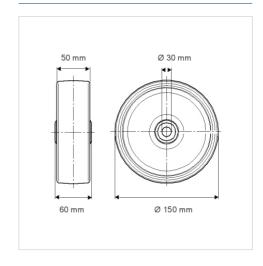

#### **Technical Data**

| Wheel diameter         | 150 mm         |
|------------------------|----------------|
| Wheel width            | 50 mm          |
| Axle Hole-Ø            | 30 mm          |
| Hub length             | 60 mm          |
| Temperature            | - 40 / + 80 °C |
| Standard               | EN 12533       |
| Weight                 | 1.446 kg       |
| Hardness of tread      | Shore D 75     |
| Bearing type           | 6306 No.       |
| Load capacity          | 2100 kg        |
| Load capacity (static) | 4200 kg        |

## Dimensions