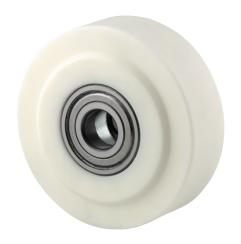

# **DURATECH PLUS**

MOP150x50-Ø30

EAN 4031582320022

Wheel centre made of Polyamide, extra-heavy duty model, precision ball bearing

Picture may differ from original product