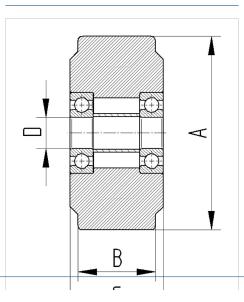

## **Technical Data**

| Wheel diameter          | 150 mm         |
|-------------------------|----------------|
| Wheel width             | 50 mm          |
| Axle Hole-Ø             | 30 mm          |
| Hub length              | 60 mm          |
| Temperature             | - 40 / + 80 °C |
| Standard                | EN 12533       |
| Weight                  | 1.446 kg       |
| Hardness of tread       | Shore D 75     |
| Bearing                 | 6306 No.       |
| Load capacity (dynamic) | 2100 kg        |
| Load capacity (static)  | 4200 kg        |

## **Structure & Mounting**