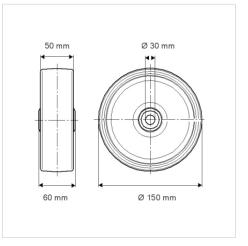

#### Dimensions

## **Technical Data**

| Wheel diameter          | 150 mm         |
|-------------------------|----------------|
| Wheel width             | 50 mm          |
| Axle Hole-Ø             | 30 mm          |
| Hub length              | 60 mm          |
| Temperature             | - 40 / + 80 °C |
| Standard                | EN 12533       |
| Weight                  | 1.446 kg       |
| Hardness of tread       | Shore D 75     |
| Bearing                 | 6306 No.       |
| Load capacity (dynamic) | 2100 kg        |
| Load capacity (static)  | 4200 kg        |