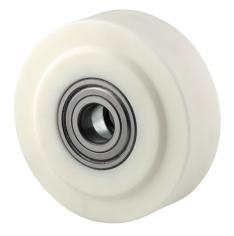

# DURATECH PLUS MOP150x50-Ø30

EAN 4031582320022

Wheel center made of Polyamide, extra-heavy duty model, precision ball bearing

Picture may differ from original product