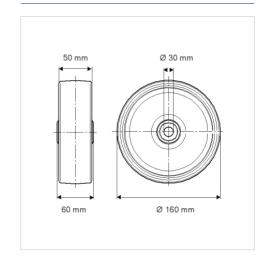

# MOP160x50-Ø30

EAN 4031582320046

Wheel centre made of Polyamide, extra-heavy duty model, precision ball bearing

Picture may differ from original product

**Dimensions** 

#### **Technical Data**

| Wheel diameter         | 160 mm         |
|------------------------|----------------|
| Wheel width            | 50 mm          |
| Axle Hole-Ø            | 30 mm          |
| Hub length             | 60 mm          |
| Temperature            | - 40 / + 80 °C |
| Standard               | EN 12533       |
| Weight                 | 1.616 kg       |
| Hardness of tread      | Shore D 75     |
| Bearing type           | 6306 No.       |
| Load capacity          | 2250 kg        |
| Load capacity (static) | 4500 kg        |