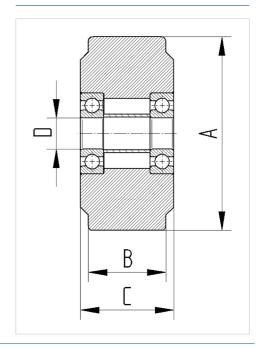

#### **Technical Data**

| Wheel diameter         | 160 mm         |
|------------------------|----------------|
| Wheel width            | 50 mm          |
| Axle Hole-Ø            | 30 mm          |
| Hub length             | 60 mm          |
| Temperature            | - 40 / + 80 °C |
| Standard               | EN 12533       |
| Weight                 | 1.616 kg       |
| Hardness of tread      | Shore D 75     |
| Bearing type           | 6306 No.       |
| Load capacity          | 2250 kg        |
| Load capacity (static) | 4500 kg        |



### Advantages at a glance

| Roll performance     | • • • •   |
|----------------------|-----------|
| Movement noise       | • • • 0 0 |
| Attrition            | • • • •   |
| Corrosion resistance | • • • 0 0 |

## **Structure & Mounting**