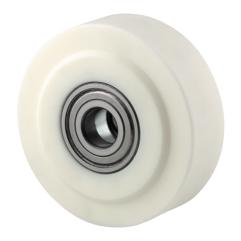

# MOP160x50-Ø30

EAN 4031582320046

Wheel centre made of Polyamide, extra-heavy duty model, precision ball bearing

Picture may differ from original product

**Dimensions** 