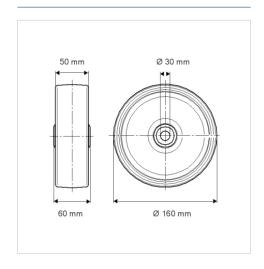

#### **Technical Data**

| Wheel diameter          | 160 mm         |
|-------------------------|----------------|
| Wheel width             | 50 mm          |
| Axle Hole-Ø             | 30 mm          |
| Hub length              | 60 mm          |
| Temperature             | - 40 / + 80 °C |
| Standard                | EN 12533       |
| Weight                  | 1.616 kg       |
| Hardness of tread       | Shore D 75     |
| Bearing                 | 6306 No.       |
| Load capacity (dynamic) | 2250 kg        |
| Load capacity (static)  | 4500 kg        |

#### **Dimensions**