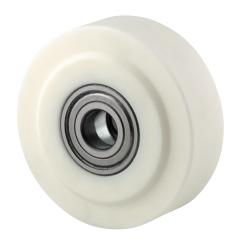

# MOP160x50-Ø30

EAN 4031582320046

Wheel center made of Polyamide, extra-heavy duty model, precision ball bearing

Picture may differ from original product