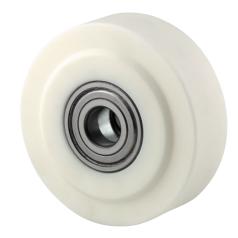

# **DURATECH PLUS**

MOP200x50-Ø35

EAN 4031582320053

Wheel centre made of Polyamide, extra-heavy duty model, precision ball bearing

Picture may differ from original product