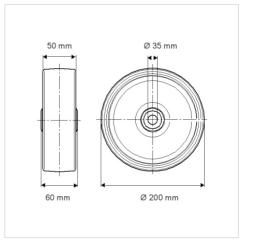

### Dimensions

# **Technical Data**

Corrosion resistance

| Wheel diameter         | 200 mm         |
|------------------------|----------------|
| Wheel width            | 50 mm          |
| Axle Hole-Ø            | 35 mm          |
| Hub length             | 60 mm          |
| Temperature            | - 40 / + 80 °C |
| Standard               | EN 12533       |
| Weight                 | 2.578 kg       |
| Hardness of tread      | Shore D 75     |
| Bearing type           | 6307 No.       |
| Load capacity          | 2800 kg        |
| Load capacity (static) | 5600 kg        |