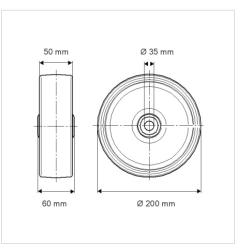

#### Dimensions

### **Technical Data**

| Wheel diameter          | 200 mm         |
|-------------------------|----------------|
| Wheel width             | 50 mm          |
| Axle Hole-Ø             | 35 mm          |
| Hub length              | 60 mm          |
| Temperature             | - 40 / + 80 °C |
| Standard                | EN 12533       |
| Weight                  | 2.578 kg       |
| Hardness of tread       | Shore D 75     |
| Bearing                 | 6307 No.       |
| Load capacity (dynamic) | 2800 kg        |
| Load capacity (static)  | 5600 kg        |