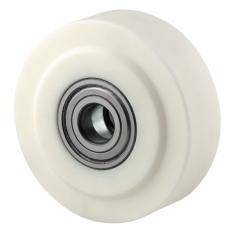

# DURATECH PLUS MOP200x50-Ø35

EAN 4031582320053

Wheel center made of Polyamide, extra-heavy duty model, precision ball bearing

Picture may differ from original product