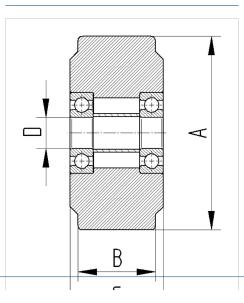

riginal product

#### Dimensions

### **Technical Data**

| Wheel diameter          | 200 mm         |
|-------------------------|----------------|
| Wheel width             | 50 mm          |
| Axle Hole-Ø             | 35 mm          |
| Hub length              | 60 mm          |
| Temperature             | - 40 / + 80 °C |
| Standard                | EN 12533       |
| Weight                  | 2.578 kg       |
| Hardness of tread       | Shore D 75     |
| Bearing                 | 6307 No.       |
| Load capacity (dynamic) | 2800 kg        |
| Load capacity (static)  | 5600 kg        |

## Advantages at a glance

| Roll performance     |  |
|----------------------|--|
| Movement noise       |  |
| Attrition            |  |
| Corrosion resistance |  |



#### **Structure & Mounting**