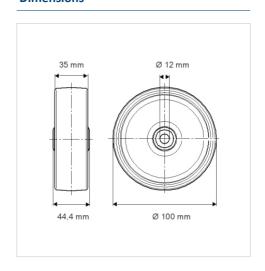

## **Technical Data**

| Wheel diameter         | 100 mm         |
|------------------------|----------------|
| Wheel width            | 35 mm          |
| Axle Hole-Ø            | 12 mm          |
| Hub length             | 44.4 mm        |
| Temperature            | - 20 / + 60 °C |
| Standard               | EN 12532       |
| Weight                 | 0.283 kg       |
| Hardness of tread      | Shore A 80     |
| Load capacity          | 75 kg          |
| Load capacity (static) | 150 kg         |

## **Dimensions**