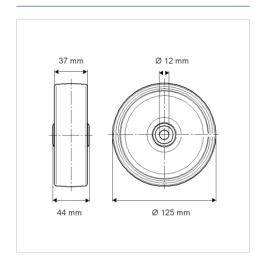

## **Technical Data**

| Wheel diameter          | 125 mm         |
|-------------------------|----------------|
| Wheel width             | 37 mm          |
| Axle Hole-Ø             | 12 mm          |
| Hub length              | 44 mm          |
| Temperature             | - 20 / + 60 °C |
| Standard                | EN 12532       |
| Weight                  | 0.467 kg       |
| Hardness of tread       | Shore A 80     |
| Load capacity (dynamic) | 100 kg         |
| Load capacity (static)  | 200 kg         |

## **Dimensions**