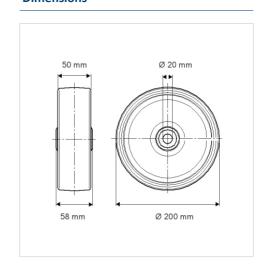

#### **Technical Data**

| Wheel diameter                  | 200 mm               |
|---------------------------------|----------------------|
| Wheel width                     | 50 mm                |
| Axle Hole-Ø                     | 20 mm                |
| Hub length                      | 60 mm                |
| Temperature                     | - 20 / + 60 °C       |
| Standard                        | EN 12532             |
| Weight                          | 1.538 kg             |
|                                 |                      |
| Hardness of tread               | Shore A 80           |
| Hardness of tread Load capacity | Shore A 80<br>205 kg |

#### **Dimensions**