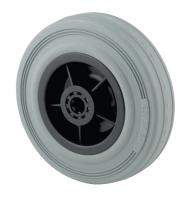

## PIR200x50-Ø20

EAN 4031582320381

Wheel centre made of Polypropylene, Tread: solid rubber, grey non-marking, roller bearing

Picture may differ from original product