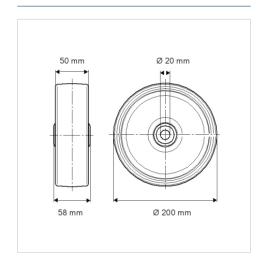

#### **Technical Data**

| Wheel diameter          | 200 mm         |
|-------------------------|----------------|
| Wheel width             | 50 mm          |
| Axle Hole-Ø             | 20 mm          |
| Hub length              | 60 mm          |
| Temperature             | - 20 / + 60 °C |
| Standard                | EN 12532       |
| Weight                  | 1.538 kg       |
| Hardness of tread       | Shore A 80     |
| Load capacity (dynamic) | 205 kg         |
| Load capacity (static)  | 410 kg         |

#### **Dimensions**