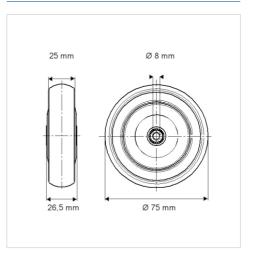

## Dimensions

## **Technical Data**

| Wheel diameter         | 75 mm          |
|------------------------|----------------|
| Wheel width            | 25 mm          |
| Axle Hole-Ø            | 8 mm           |
| Hub length             | 26.5 mm        |
| Temperature            | - 20 / + 60 °C |
| Standard               | EN 12530       |
| Weight                 | 0.063 kg       |
| Hardness of tread      | Shore A 87     |
| Load capacity          | 75 kg          |
| Load capacity (static) | 150 kg         |