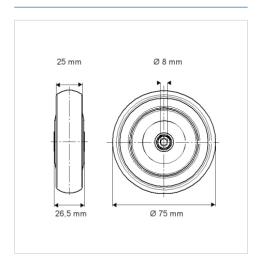

## **Technical Data**

| Wheel diameter          | 75 mm          |
|-------------------------|----------------|
| Wheel width             | 25 mm          |
| Axle Hole-Ø             | 8 mm           |
| Hub length              | 26.5 mm        |
| Temperature             | - 20 / + 60 °C |
| Standard                | EN 12530       |
| Weight                  | 0.063 kg       |
| Hardness of tread       | Shore A 87     |
| Load capacity (dynamic) | 75 kg          |
| Load capacity (static)  | 150 kg         |

## **Dimensions**