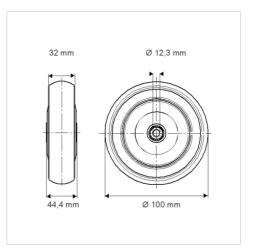

## Dimensions

## **Technical Data**

| Wheel diameter         | 100 mm         |
|------------------------|----------------|
| Wheel width            | 32 mm          |
| Axle Hole-Ø            | 12.3 mm        |
| Hub length             | 44.4 mm        |
| Temperature            | - 20 / + 60 °C |
| Standard               | EN 12532       |
| Weight                 | 0.129 kg       |
| Hardness of tread      | Shore A 87     |
| Load capacity          | 80 kg          |
| Load capacity (static) | 160 kg         |