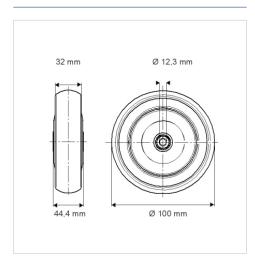

## **Technical Data**

| Wheel diameter          | 100 mm         |
|-------------------------|----------------|
| Wheel width             | 32 mm          |
| Axle Hole-Ø             | 12.3 mm        |
| Hub length              | 44.4 mm        |
| Temperature             | - 20 / + 60 °C |
| Standard                | EN 12532       |
| Weight                  | 0.129 kg       |
| Hardness of tread       | Shore A 87     |
| Load capacity (dynamic) | 80 kg          |
| Load capacity (static)  | 160 kg         |

## **Dimensions**