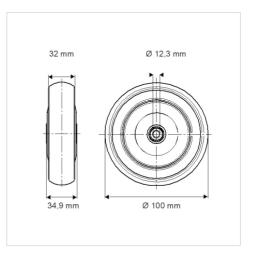

## Dimensions

## **Technical Data**

| Wheel diameter         | 100 mm         |
|------------------------|----------------|
| Wheel width            | 32 mm          |
| Axle Hole-Ø            | 12.3 mm        |
| Hub length             | 34.9 mm        |
| Temperature            | - 20 / + 60 °C |
| Standard               | EN 12530       |
| Weight                 | 0.126 kg       |
| Hardness of tread      | Shore A 87     |
| Load capacity          | 80 kg          |
| Load capacity (static) | 160 kg         |