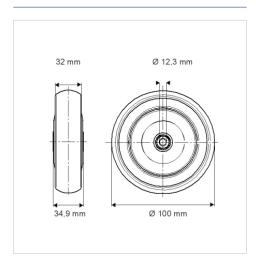

## **Technical Data**

| Wheel diameter          | 100 mm         |
|-------------------------|----------------|
| Wheel width             | 32 mm          |
| Axle Hole-Ø             | 12.3 mm        |
| Hub length              | 34.9 mm        |
| Temperature             | - 20 / + 60 °C |
| Standard                | EN 12530       |
| Weight                  | 0.126 kg       |
| Hardness of tread       | Shore A 87     |
| Load capacity (dynamic) | 80 kg          |
| Load capacity (static)  | 160 kg         |

## **Dimensions**