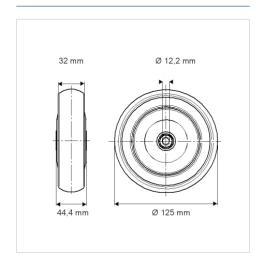

## **Technical Data**

| Wheel diameter          | 125 mm         |
|-------------------------|----------------|
| Wheel width             | 32 mm          |
| Axle Hole-Ø             | 12.2 mm        |
| Hub length              | 44.4 mm        |
| Temperature             | - 20 / + 60 °C |
| Standard                | EN 12532       |
| Weight                  | 0.175 kg       |
| Hardness of tread       | Shore A 87     |
| Load capacity (dynamic) | 100 kg         |
| Load capacity (static)  | 200 kg         |

## **Dimensions**