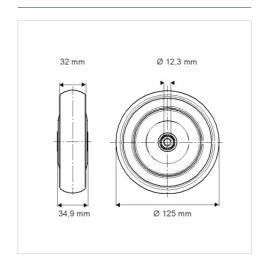

## **Technical Data**

| Wheel diameter         | 125 mm         |
|------------------------|----------------|
| Wheel width            | 32 mm          |
| Axle Hole-Ø            | 12.3 mm        |
| Hub length             | 34.9 mm        |
| Temperature            | - 20 / + 60 °C |
| Standard               | EN 12530       |
| Weight                 | 0.199 kg       |
| Hardness of tread      | Shore A 87     |
| Load capacity          | 100 kg         |
| Load capacity (static) | 200 kg         |

## **Dimensions**