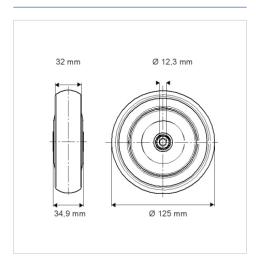

## **Technical Data**

| Wheel diameter          | 125 mm         |
|-------------------------|----------------|
| Wheel width             | 32 mm          |
| Axle Hole-Ø             | 12.3 mm        |
| Hub length              | 34.9 mm        |
| Temperature             | - 20 / + 60 °C |
| Standard                | EN 12530       |
| Weight                  | 0.199 kg       |
| Hardness of tread       | Shore A 87     |
| Load capacity (dynamic) | 100 kg         |
| Load capacity (static)  | 200 kg         |

## **Dimensions**