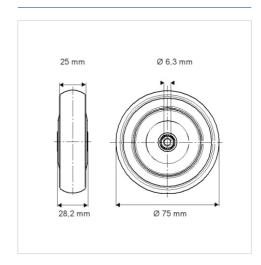

#### **Technical Data**

| Wheel diameter         | 75 mm          |
|------------------------|----------------|
| Wheel width            | 25 mm          |
| Axle Hole-Ø            | 6.3 mm         |
| Hub length             | 28.2 mm        |
| Temperature            | - 20 / + 60 °C |
| Standard               | EN 12530       |
| Weight                 | 0.094 kg       |
| Hardness of tread      | Shore A 87     |
| Load capacity          | 75 kg          |
| Load capacity (static) | 150 kg         |

#### **Dimensions**