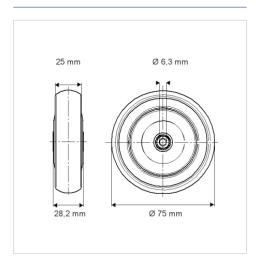

#### **Technical Data**

| Wheel diameter          | 75 mm          |
|-------------------------|----------------|
| Wheel width             | 25 mm          |
| Axle Hole-Ø             | 6.3 mm         |
| Hub length              | 28.2 mm        |
| Temperature             | - 20 / + 60 °C |
| Standard                | EN 12530       |
| Weight                  | 0.094 kg       |
| Hardness of tread       | Shore A 87     |
| Load capacity (dynamic) | 75 kg          |
| Load capacity (static)  | 150 kg         |

#### **Dimensions**