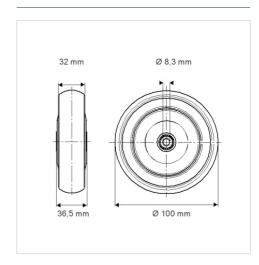

#### **Technical Data**

| Wheel diameter                  | 100 mm               |
|---------------------------------|----------------------|
| Wheel width                     | 32 mm                |
| Axle Hole-Ø                     | 8.3 mm               |
| Hub length                      | 36.5 mm              |
| Temperature                     | - 20 / + 60 °C       |
| Standard                        | EN 12530             |
| Weight                          | 0.194 kg             |
|                                 |                      |
| Hardness of tread               | Shore A 87           |
| Hardness of tread Load capacity | Shore A 87<br>100 kg |

#### **Dimensions**