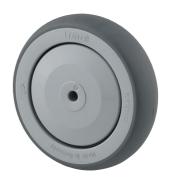

## PJP100x32-Ø8

EAN 4031582070255

Wheel centre made of Polypropylene, Tread: TENTEprene (thermoplastic rubber), grey non-marking, precision ball bearing, with threadguards

Picture may differ from original product