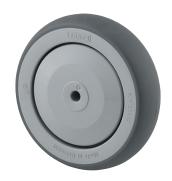

## PJP100x32-Ø8

EAN 4031582070255

Wheel center made of Polypropylene, Tread: TENTEprene (thermoplastic rubber), grey non-marking, precision ball bearing, with threadguards

Picture may differ from original product