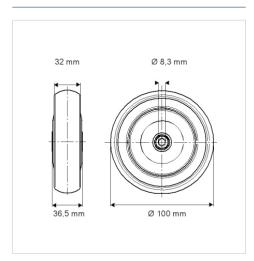

#### **Technical Data**

| Wheel diameter          | 100 mm         |
|-------------------------|----------------|
| Wheel width             | 32 mm          |
| Axle Hole-Ø             | 8.3 mm         |
| Hub length              | 36.5 mm        |
| Temperature             | - 20 / + 60 °C |
| Standard                | EN 12530       |
| Weight                  | 0.194 kg       |
| Hardness of tread       | Shore A 87     |
| Load capacity (dynamic) | 100 kg         |
| Load capacity (static)  | 200 kg         |

#### **Dimensions**