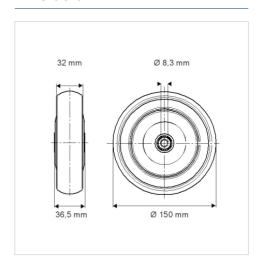

#### **Technical Data**

| Wheel diameter         | 150 mm         |
|------------------------|----------------|
| Wheel width            | 32 mm          |
| Axle Hole-Ø            | 8.3 mm         |
| Hub length             | 36.5 mm        |
| Temperature            | - 20 / + 60 °C |
| Standard               | EN 12530       |
| Weight                 | 0.366 kg       |
| Hardness of tread      | Shore A 87     |
| Load capacity          | 100 kg         |
| Load capacity (static) | 200 kg         |

#### **Dimensions**