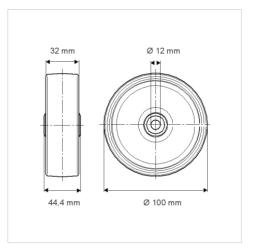

## Dimensions

## **Technical Data**

| Wheel diameter         | 100 mm         |
|------------------------|----------------|
| Wheel width            | 32 mm          |
| Axle Hole-Ø            | 12 mm          |
| Hub length             | 44.4 mm        |
| Temperature            | - 20 / + 60 °C |
| Standard               | EN 12532       |
| Weight                 | 0.171 kg       |
| Hardness of tread      | Shore A 87     |
| Load capacity          | 80 kg          |
| Load capacity (static) | 160 kg         |