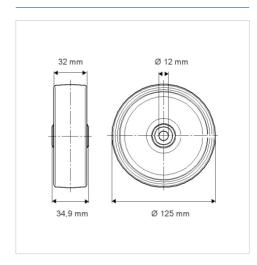

## **Technical Data**

| Wheel diameter         | 125 mm         |
|------------------------|----------------|
| Wheel width            | 32 mm          |
| Axle Hole-Ø            | 12 mm          |
| Hub length             | 34.9 mm        |
| Temperature            | - 20 / + 60 °C |
| Standard               | EN 12530       |
| Weight                 | 0.239 kg       |
| Hardness of tread      | Shore A 87     |
| Load capacity          | 100 kg         |
| Load capacity (static) | 200 kg         |

## **Dimensions**