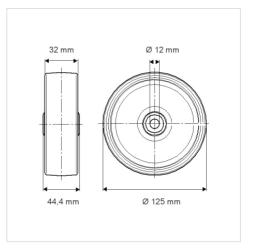

## Dimensions

## **Technical Data**

| Wheel diameter         | 125 mm         |
|------------------------|----------------|
| Wheel width            | 32 mm          |
| Axle Hole-Ø            | 12 mm          |
| Hub length             | 44.4 mm        |
| Temperature            | - 20 / + 60 °C |
| Standard               | EN 12532       |
| Weight                 | 0.214 kg       |
| Hardness of tread      | Shore A 87     |
| Load capacity          | 100 kg         |
| Load capacity (static) | 200 kg         |