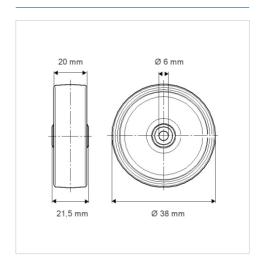

#### **Technical Data**

| Wheel diameter                                                                                                                                                                                                                                                                                                                                                                                                                                                                                                                                                                                                                                                                                                                                                                                                                                                                                                                                                                                                                                                                                                                                                                                                                                                                                                                                                                                                                                                                                                                                                                                                                                                                                                                                                                                                                                                                                                                                                                                                                                                                                                                 | 38 mm          |
|--------------------------------------------------------------------------------------------------------------------------------------------------------------------------------------------------------------------------------------------------------------------------------------------------------------------------------------------------------------------------------------------------------------------------------------------------------------------------------------------------------------------------------------------------------------------------------------------------------------------------------------------------------------------------------------------------------------------------------------------------------------------------------------------------------------------------------------------------------------------------------------------------------------------------------------------------------------------------------------------------------------------------------------------------------------------------------------------------------------------------------------------------------------------------------------------------------------------------------------------------------------------------------------------------------------------------------------------------------------------------------------------------------------------------------------------------------------------------------------------------------------------------------------------------------------------------------------------------------------------------------------------------------------------------------------------------------------------------------------------------------------------------------------------------------------------------------------------------------------------------------------------------------------------------------------------------------------------------------------------------------------------------------------------------------------------------------------------------------------------------------|----------------|
| Wheel width                                                                                                                                                                                                                                                                                                                                                                                                                                                                                                                                                                                                                                                                                                                                                                                                                                                                                                                                                                                                                                                                                                                                                                                                                                                                                                                                                                                                                                                                                                                                                                                                                                                                                                                                                                                                                                                                                                                                                                                                                                                                                                                    | 20 mm          |
| Axle Hole-Ø                                                                                                                                                                                                                                                                                                                                                                                                                                                                                                                                                                                                                                                                                                                                                                                                                                                                                                                                                                                                                                                                                                                                                                                                                                                                                                                                                                                                                                                                                                                                                                                                                                                                                                                                                                                                                                                                                                                                                                                                                                                                                                                    | 6 mm           |
| Hub length                                                                                                                                                                                                                                                                                                                                                                                                                                                                                                                                                                                                                                                                                                                                                                                                                                                                                                                                                                                                                                                                                                                                                                                                                                                                                                                                                                                                                                                                                                                                                                                                                                                                                                                                                                                                                                                                                                                                                                                                                                                                                                                     | 21.5 mm        |
| Temperature                                                                                                                                                                                                                                                                                                                                                                                                                                                                                                                                                                                                                                                                                                                                                                                                                                                                                                                                                                                                                                                                                                                                                                                                                                                                                                                                                                                                                                                                                                                                                                                                                                                                                                                                                                                                                                                                                                                                                                                                                                                                                                                    | - 20 / + 60 °C |
| Standard                                                                                                                                                                                                                                                                                                                                                                                                                                                                                                                                                                                                                                                                                                                                                                                                                                                                                                                                                                                                                                                                                                                                                                                                                                                                                                                                                                                                                                                                                                                                                                                                                                                                                                                                                                                                                                                                                                                                                                                                                                                                                                                       | EN 12530       |
| Weight                                                                                                                                                                                                                                                                                                                                                                                                                                                                                                                                                                                                                                                                                                                                                                                                                                                                                                                                                                                                                                                                                                                                                                                                                                                                                                                                                                                                                                                                                                                                                                                                                                                                                                                                                                                                                                                                                                                                                                                                                                                                                                                         | 0.008 kg       |
| Hardness of tread                                                                                                                                                                                                                                                                                                                                                                                                                                                                                                                                                                                                                                                                                                                                                                                                                                                                                                                                                                                                                                                                                                                                                                                                                                                                                                                                                                                                                                                                                                                                                                                                                                                                                                                                                                                                                                                                                                                                                                                                                                                                                                              | Shore D 65     |
| A Company of the Comp | 35.1           |
| Load capacity                                                                                                                                                                                                                                                                                                                                                                                                                                                                                                                                                                                                                                                                                                                                                                                                                                                                                                                                                                                                                                                                                                                                                                                                                                                                                                                                                                                                                                                                                                                                                                                                                                                                                                                                                                                                                                                                                                                                                                                                                                                                                                                  | 35 kg          |

#### **Dimensions**