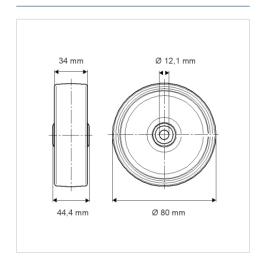

## **Technical Data**

| Wheel diameter          | 80 mm          |
|-------------------------|----------------|
| Wheel width             | 34 mm          |
| Axle Hole-Ø             | 12.1 mm        |
| Hub length              | 44.4 mm        |
| Temperature             | - 20 / + 60 °C |
| Standard                | EN 12532       |
| Weight                  | 0.064 kg       |
| Hardness of tread       | Shore D 65     |
| Load capacity (dynamic) | 125 kg         |
| Load capacity (static)  | 250 kg         |

## **Dimensions**