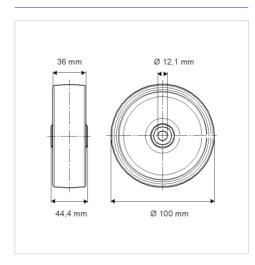

## **Technical Data**

| Wheel diameter     | 100 mm               |
|--------------------|----------------------|
| Wheel width        | 36 mm                |
| Axle Hole-Ø        | 12.1 mm              |
| Hub length         | 44.4 mm              |
| Temperature        | - 20 / + 60 °C       |
|                    |                      |
| Standard           | EN 12532             |
| Standard<br>Weight | EN 12532<br>0.105 kg |
|                    | 2.1 22002            |
| Weight             | 0.105 kg             |

## **Dimensions**