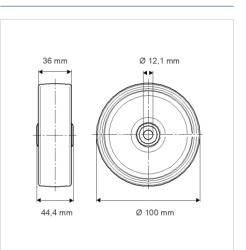

## Dimensions

| Wheel diameter          | 100 mm         |
|-------------------------|----------------|
| Wheel width             | 36 mm          |
| Axle Hole-Ø             | 12.1 mm        |
| Hub length              | 44.4 mm        |
| Temperature             | - 20 / + 60 °C |
| Standard                | EN 12532       |
| Weight                  | 0.105 kg       |
| Hardness of tread       | Shore D 65     |
| Load capacity (dynamic) | 160 kg         |
| Load capacity (static)  | 320 kg         |