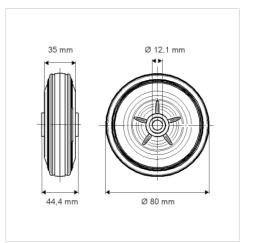

## Dimensions

## **Technical Data**

| Wheel diameter         | 80 mm          |
|------------------------|----------------|
| Wheel width            | 35 mm          |
| Axle Hole-Ø            | 12.1 mm        |
| Hub length             | 44.4 mm        |
| Temperature            | - 20 / + 60 °C |
| Standard               | EN 12532       |
| Weight                 | 0.151 kg       |
| Hardness of tread      | Shore A 80     |
| Load capacity          | 70 kg          |
| Load capacity (static) | 140 kg         |