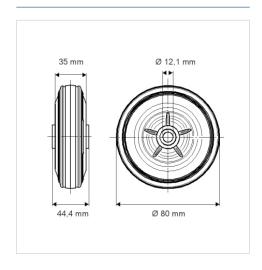

#### **Technical Data**

| Wheel diameter          | 80 mm          |
|-------------------------|----------------|
| Wheel width             | 35 mm          |
| Axle Hole-Ø             | 12.1 mm        |
| Hub length              | 44.4 mm        |
| Temperature             | - 20 / + 60 °C |
| Standard                | EN 12532       |
| Weight                  | 0.151 kg       |
| Hardness of tread       | Shore A 80     |
| Load capacity (dynamic) | 70 kg          |
| Load capacity (static)  | 140 kg         |

#### **Dimensions**