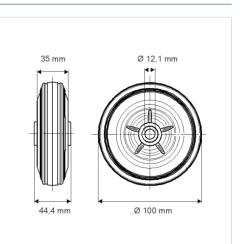

## Dimensions

| Wheel diameter          | 100 mm         |
|-------------------------|----------------|
| Wheel width             | 35 mm          |
| Axle Hole-Ø             | 12.1 mm        |
| Hub length              | 44.4 mm        |
| Temperature             | - 20 / + 60 °C |
| Standard                | EN 12532       |
| Weight                  | 0.195 kg       |
| Hardness of tread       | Shore A 80     |
| Load capacity (dynamic) | 75 kg          |
| Load capacity (static)  | 150 kg         |