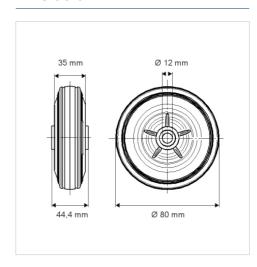

#### **Technical Data**

| Wheel diameter    | 80 mm          |
|-------------------|----------------|
| Wheel width       | 35 mm          |
| Axle Hole-Ø       | 12 mm          |
| Hub length        | 44.4 mm        |
| Temperature       | - 20 / + 60 °C |
| Standard          | EN 12532       |
| Weight            | 0.164 kg       |
| Hardness of tread | Shore A 80     |
| Load capacity     | 70 kg          |
|                   |                |

#### **Dimensions**