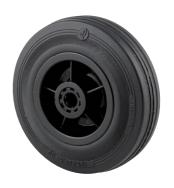

## PVR080x35-Ø12

EAN 4031582321241

Wheel centre made of Polypropylene, Tread: solid rubber, black, roller bearing

Picture may differ from original product