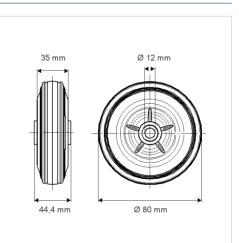

## Dimensions

| Wheel diameter          | 80 mm          |
|-------------------------|----------------|
| Wheel width             | 35 mm          |
| Axle Hole-Ø             | 12 mm          |
| Hub length              | 44.4 mm        |
| Temperature             | - 20 / + 60 °C |
| Standard                | EN 12532       |
| Weight                  | 0.164 kg       |
| Hardness of tread       | Shore A 80     |
| Load capacity (dynamic) | 70 kg          |
| Load capacity (static)  | 140 kg         |